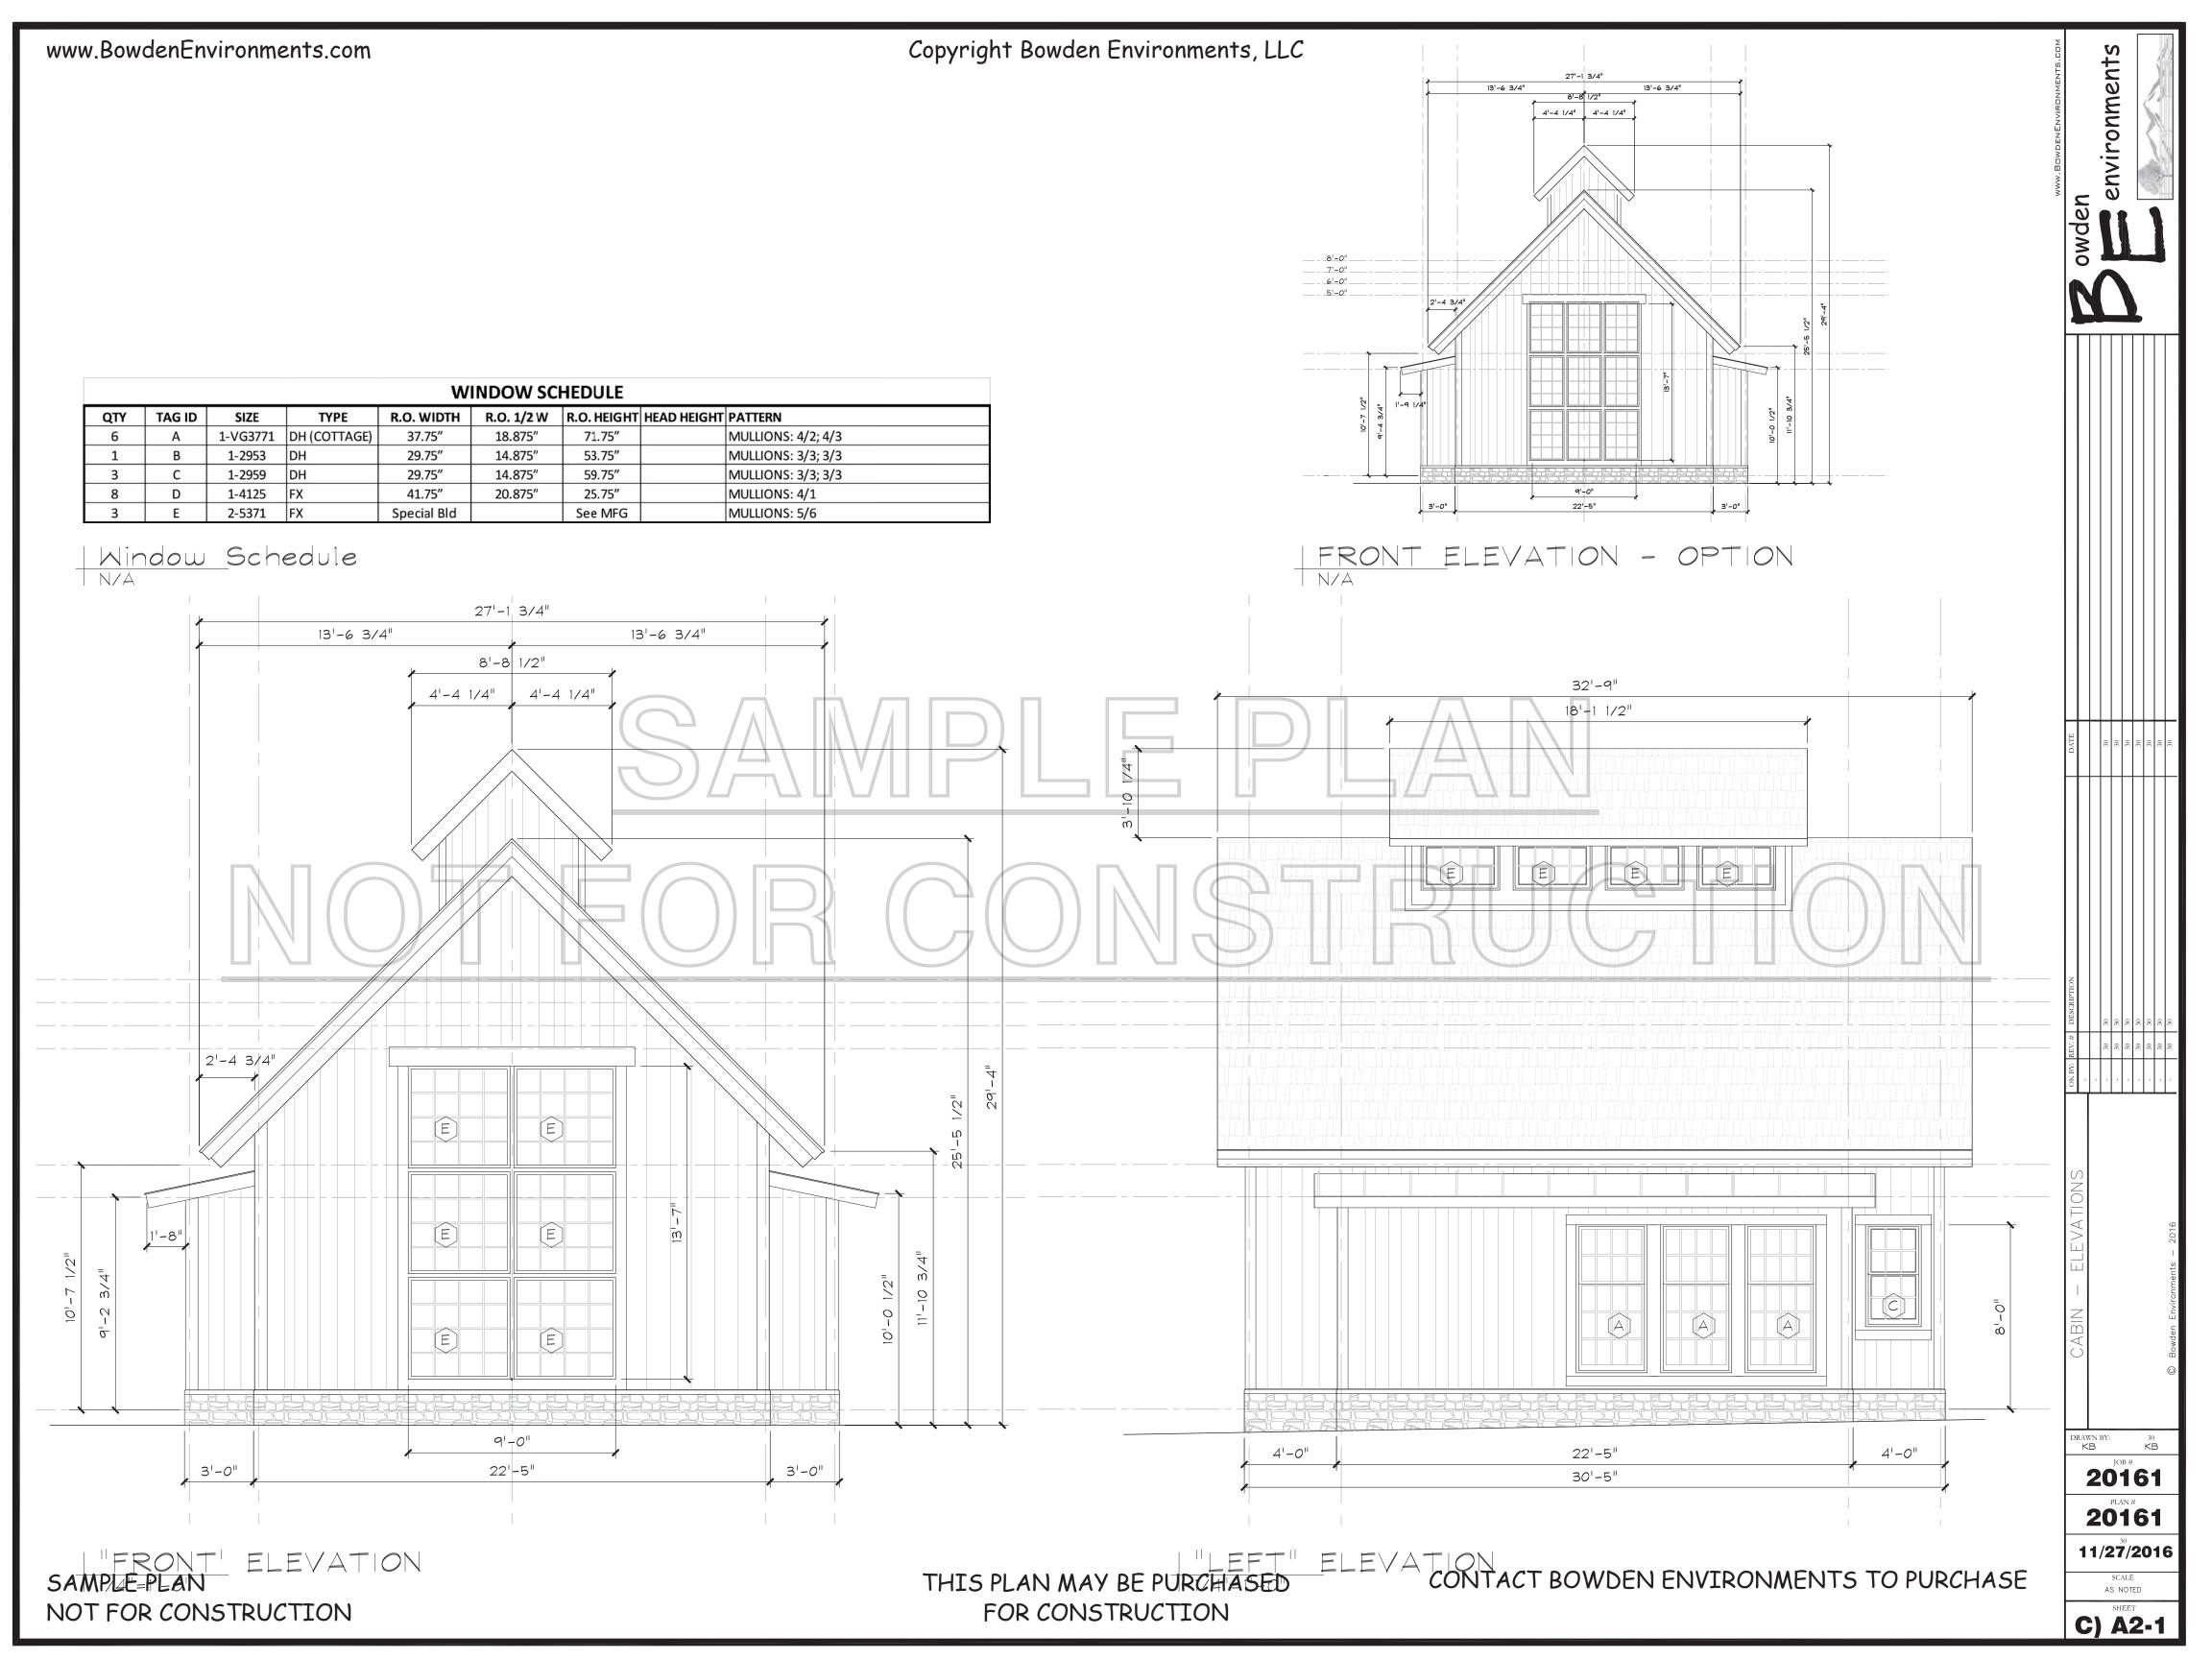

WINDOW AND DOOR NOTES:

ALL WINDOWS WILL BE METAL CLAD  $\slash$  WOOD INTERIOR PER THE WINDOW SCHEDULE.

ALL WINDOWS AND DOOR ARE TO INSTALLED PER MANUFACTURER'S INSTRUCTIONS.

ALL WINDOW AND DOORS SIZES, QUANTITIES AND ROUGH OPENINGS ARE TO BE VERIFIED BY THE BUILDER PRIOR TO FRAMING AND ORDERING. DESIGNER IS TO NOTIFIED OF ANY DISCREPANCIES OR CHANGES ARE TO SIZE, QUANTITY, PLACEMENT OR STYLE AS SOON AS KNOWN.

CONTRACTOR WILL VERIFY WITH LOCAL BUILDING CODES / CODE ENFORCEMENT THAT WINDOWS AND DOORS COMPLY WITH THE NECESSARY REQUIREMENTS (EGRESS, INGRESS, FLOOR CLEARANCE, TEMPERING, ETC.).

UNIT SIZES IN SCHEDULES ARE MANUFACTURER SIZING OR NOMINAL SIZE FOR GENERIC REFERENCES.